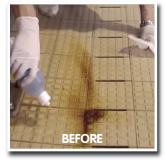

## **Poolsafe Dual Action** Tile/Metal Descaler & Cleaner

Removes poolside scale, scum, body fats and calcium without effecting the pH balance. It is the only product needed to descale and clean tiles, stone and metals, in all areas leaving a pleasant fragrance.

**Poolsafe Dual Action** restores the original anti-slip properties of the tiles.

**Poolsafe Dual Action** can be used in all areas. Showers, washrooms, changing rooms, steam rooms, jacuzzis, anywhere there is a build up of scale or scum, leaving surfaces brilliantly clean.

Regular use of **Poolsafe Dual Action** following a deep clean will slow down any build ups, keeping cleaning routines manageable.

**Poolsafe Dual Action Gel** is available for difficult vertical surfaces and scum lines. Ideal for use on rubber flooring.