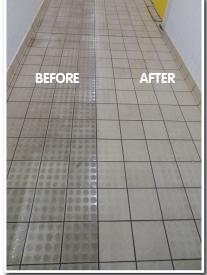

# **Deep Clean**

This highly impressive product is recommended for initial deep cleaning and 3 monthly thereafter without the need for pool closure.

**Deep Clean** has been specifically designed to remove heavy duty rust, scale, scum, calcium and body fats from tiles, grout, scum channels, water slides etc.

Safe to use on the surrounding areas of the pool, without effecting the pH balance of the water.

Eliminates stubborn rust stains and restores the original anti-slip properties of the tiles.

For use in changing rooms, toilets, showers, steam rooms, saunas and jacuzzis.

**Deep Clean Gel** is available for vertical and challenging surfaces, scum lines, rubber flooring and pool covers.

WARNING! Do not use on stainless steel or chrome.