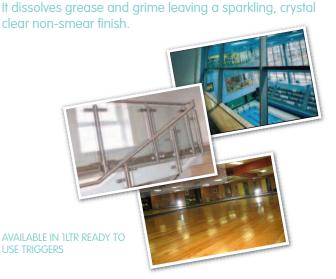

#### **Clean All**

A powerful multi-purpose surface and floor cleaner, that cuts through grease, grime and body fats.

Clean All has a powerful degreasing action suitable for cleaning walls, floors, glass, rubber, plastic, concrete and metal surfaces.

Removes grease, grime, oil, mildew, black scuff marks, ink and other stubborn stains.