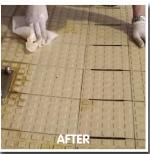

## **Poolsafe Dual Action** Tile/Metal Descaler & Cleaner

Removes poolside scale, scum, body fats and calcium without effecting the pH balance. It is the only product needed to descale and clean tiles, stone and metals, in all areas leaving a pleasant fragrance.

**Poolsafe Dual Action** restores the original anti-slip properties of the tiles.

**Poolsafe Dual Action** can be used in all areas. Showers, washrooms, changing rooms, steam rooms, jacuzzis, anywhere there is a build up of scale or scum, leaving surfaces brilliantly clean.

Regular use of **Poolsafe Dual Action** following a deep clean will slow down any build ups, keeping cleaning routines manageable.

**Poolsafe Dual Action Gel** is available for difficult vertical surfaces and scum lines. Ideal for use on rubber flooring.